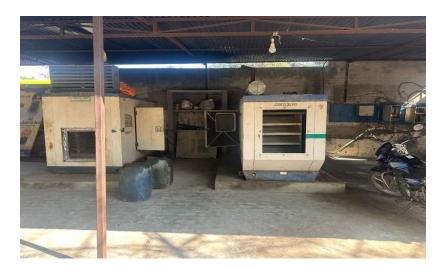

## **CERTIFICATE**

Mata Sahib Kaur Girls College, Talwandi Sabo is equipped with 2 Silent "backup electric supply", 37 KVA and 62 KVA Diesel Generator.

The Hyperlink for compliance of backup electric supply is available on the institution website: https://matasahibkaurgirlscollege.org/essential-documents/