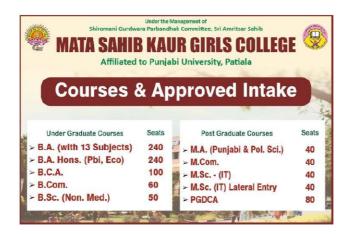

## CERTIFICATE

Mata Sahib Kaur Girls College, Talwandi Sabo has "display of courses and approved intake at entrance" of all the programmes/courses run under the institution with maximum/approved intake, year of introduction at all the prominent locations of the building and entrance of the main campus to facilitate the broadcasting of the information about the programmes/courses to all.

The Hyperlink for display of courses and approved intake at entrance is available on the institution website: https://matasahibkaurgirlscollege.org/essential-documents/

> KAMA PREET KAUR Date: 2025.02.02 17:32:19 +05'30'